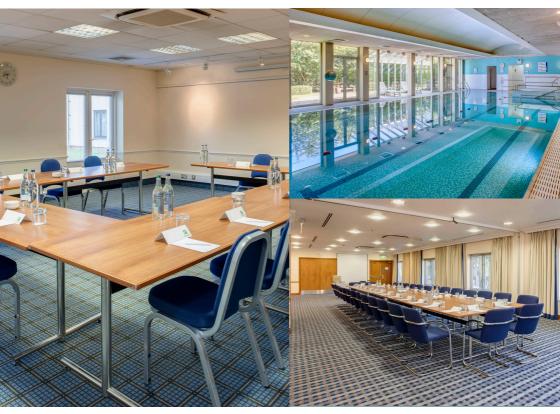

### SIMPLE | FRESH | FLEXIBLE ...

7 purpose-built meeting rooms Up to 120 delegates **110 bedrooms** Wi-Fi throughout the hotel 250 complimentary car parking spaces Private dining facilities 15m indoor pool and gymnasium 10 minutes from Colchester

#### What we offer

- 110 air-conditioned bedrooms
- Restaurant
- Relaxing lounge bar
- Private dining facilities
- Wi-Fi throughout the hotel
- 250 complimentary car parking spaces

- 7 dedicated small meeting rooms for up to 120 people
- Dedicated car parking space for the conference organiser
- On-site coach parking
- Grounds for team building
- Flexible lunch options, including takeaway selection
- Healthy lunch options
- Dietary requirements are catered for